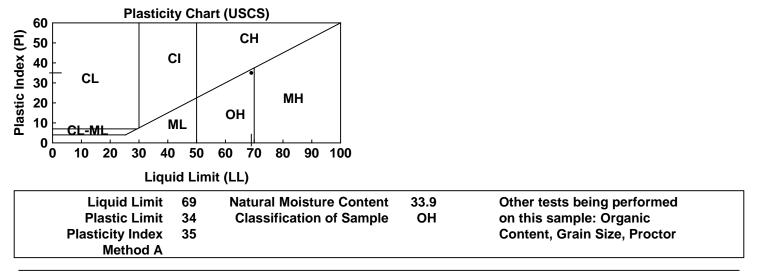

## **My Company Name**

My Street Address My City and State or Province My Zip / Postal Code My Phone My FAX

> To: Kpa Developemts Some Town USA

Project: Investigations for new subdivision

|                                                    |       |       | Natural |
|----------------------------------------------------|-------|-------|---------|
| Tare #                                             | 4     | 31    | 29      |
| Tare Weight                                        | 15.79 | 15.35 | 15.79   |
| Tare + Wet Soil                                    | 24.12 | 24.69 | 24.12   |
| 그 Tare + Dry Soil                                  | 22.01 | 22.32 | 22.01   |
| .일 Wt. of Moisture                                 | 2.11  | 2.37  | 2.11    |
| . <sup>C)</sup> Wt. of Moisture<br>Wt. of Dry Soil | 6.22  | 6.97  | 6.22    |
| Moisture Content %                                 | 33.9  | 34.0  | 33.9    |