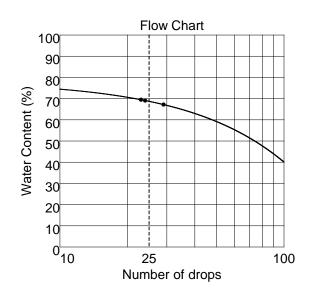

| ٦   | Fare #                                | 13    | 8     | 23    |  |
|-----|---------------------------------------|-------|-------|-------|--|
|     | Fare Weight                           | 15.52 | 16.22 | 15.87 |  |
|     | Fare + Wet Soil                       | 27.74 | 25.69 | 27.53 |  |
| ۲ J | Гаге + Dry Soil<br>No. of Blows       | 22.83 | 21.82 | 22.75 |  |
| 1   | No. of Blows                          | 29    | 24    | 23    |  |
| ۷ מ | Nt. of Moisture                       | 4.91  | 3.87  | 4.78  |  |
| 3   | Nt. of Dry Soil<br>Moisture Content % | 7.31  | 5.60  | 6.88  |  |
| Ĩ   | Moisture Content %                    | 67.2  | 69.1  | 69.5  |  |